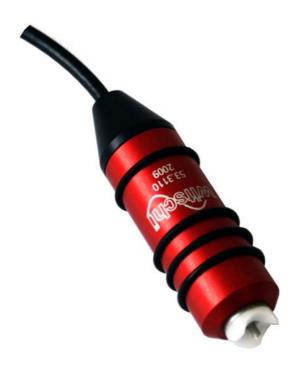

# **Handheld Microphone**

#### **Technical Date**

Signal recording: Acoustical for

mechanical watches

Beat number: 3'600 – 43'200 a/h

Signal sensor: Rounded spring loaded

1 mm front pin

Protection: Delrin 10 mm, white

Cable length: 1.80 m

## **Description**

Easy and convenient handheld microphone. It is connected instead of the stand microphone at the current Witschi test equipments for mechanical watches.

By the signal recording on the glass, watches can be quickly tested without clamping on a standard microphone.

## **Product**

Item Nr.: 53.3110