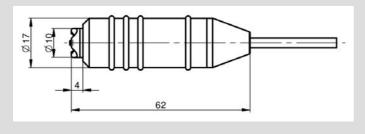

#### **Technical Date**

Signal recording: Acoustical for

mechanical watches

Beat number: 3'600 – 43'200 a/h

Signal sensor: Rounded spring loaded

1 mm front pin

Protection: Delrin 10 mm, white

Cable length: 1.80 m